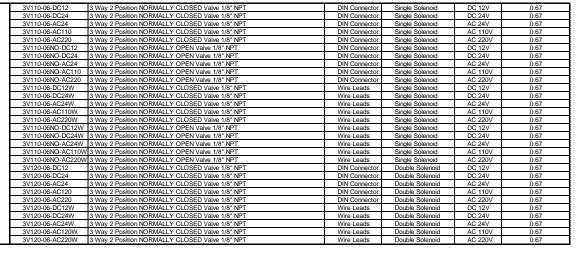

Model

Flow (Cv)

Voltage

| 3V210-08-DC12                | 3 Way 2 Position NORMALLY CLOSED Valve 1/4" NPT  | DIN Connector | Single Solenoid  | DC 12V  | 0.89 |
|------------------------------|--------------------------------------------------|---------------|------------------|---------|------|
| 3V210-08-DC24                | 3 Way 2 Position NORMALLY CLOSED Valve 1/4" NPT  | DIN Connector | Single Solenoid  | DC 24V  | 0.89 |
| 3V210-08-AC24                | 3 Way 2 Position NORMALLY CLOSED Valve 1/4" NPT  | DIN Connector | Single Solenoid  | AC 24V  | 0.89 |
| 3V210-08-AC110               | 3 Way 2 Position NORMALLY CLOSED Valve 1/4" NPT  | DIN Connector | Single Solenoid  | AC 110V | 0.89 |
| 3V210-08-AC220               | 3 Way 2 Position NORMALLY CLOSED Valve 1/4" NPT  | DIN Connector | Single Solenoid  | AC 220V | 0.89 |
| 3V210-08NO-DC12              | 3 Way 2 Position NORMALLY OPEN Valve 1/4" NPT    | DIN Connector | Single Solenoid  | DC 12V  | 0.89 |
| 3V210-08NO-DC24              | 3 Way 2 Position NORMALLY OPEN Valve 1/4" NPT    | DIN Connector | Single Solenoid  | DC 24V  | 0.89 |
| 3V210-08NO-AC24              | 3 Way 2 Position NORMALLY OPEN Valve 1/4" NPT    | DIN Connector | Single Solenoid  | AC 24V  | 0.89 |
| 3V210-08NO-AC110             | 3 Way 2 Position NORMALLY OPEN Valve 1/4" NPT    | DIN Connector | Single Solenoid  | AC 110V | 0.89 |
| 3V210-08NO-AC220             | 3 Way 2 Position NORMALLY OPEN Valve 1/4" NPT    | DIN Connector | Single Solenoid  | AC 220V | 0.89 |
| 3V210-08-DC12W               | 3 Way 2 Position NORMALLY CLOSED Valve 1/4" NPT  | Wire Leads    | Single Solenoid  | DC 12V  | 0.89 |
| 3V210-08-DC24W               | 3 Way 2 Position NORMALLY CLOSED Valve 1/4" NPT  | Wire Leads    | Single Solenoid  | DC 24V  | 0.89 |
| 3V210-08-AC24W               | 3 Way 2 Position NORMALLY CLOSED Valve 1/4" NPT  | Wire Leads    | Single Solenoid  | AC 24V  | 0.89 |
| 3V210-08-AC110W              | 3 Way 2 Position NORMALLY CLOSED Valve 1/4" NPT  | Wire Leads    | Single Solenoid  | AC 110V | 0.89 |
| 3V210-08-AC220W              | 3 Way 2 Position NORMALLY CLOSED Valve 1/4" NPT  | Wire Leads    | Single Solenoid  | AC 220V | 0.89 |
| 3V210-08NO-DC12W             | 3 Way 2 Position NORMALLY OPEN Valve 1/4" NPT    | Wire Leads    | Single Solenoid  | DC 12V  | 0.89 |
| 3V210-08NO-DC24W             | 3 Way 2 Position NORMALLY OPEN Valve 1/4" NPT    | Wire Leads    | Single Solenoid  | DC 24V  | 0.89 |
| 3V210-08NO-AC24W             | 3 Way 2 Position NORMALLY OPEN Valve 1/4" NPT    | Wire Leads    | Single Solenoid  | AC 24V  | 0.89 |
| 3V210-08NO-AC110W            | 3 Way 2 Position NORMALLY OPEN Valve 1/4" NPT    | Wire Leads    | Single Solenoid  | AC 110V | 0.89 |
| 3V210-08NO-AC220W            | 3 Way 2 Position NORMALLY OPEN Valve 1/4" NPT    | Wire Leads    | Single Solenoid  | AC 220V | 0.89 |
| 3V220-08-DC12                | 3 Way 2 Position NORMALLY CLOSED Valve 1/4" NPT  | DIN Connector | Double Solenoid  | DC 12V  | 0.89 |
| 3V220-08-DC24                | 3 Way 2 Position NORMALLY CLOSED Valve 1/4" NPT  | DIN Connector | Double Solenoid  | DC 24V  | 0.89 |
| 3V220-08-AC24                | 3 Way 2 Position NORMALLY CLOSED Valve 1/4" NPT  | DIN Connector | Double Solenoid  | AC 24V  | 0.89 |
| 3V220-08-AC120               | 3 Way 2 Position NORMALLY CLOSED Valve 1/4" NPT  | DIN Connector | Double Solenoid  | AC 110V | 0.89 |
| 3V220-08-AC220               | 3 Way 2 Position NORMALLY CLOSED Valve 1/4" NPT  | DIN Connector | Double Solenoid  | AC 220V | 0.89 |
| 3V220-08-DC12W               | 3 Way 2 Position NORMALLY CLOSED Valve 1/4" NPT  | Wire Leads    | Double Solenoid  | DC 12V  | 0.89 |
| 3V220-08-DC24W               | 3 Way 2 Position NORMALLY CLOSED Valve 1/4" NPT  | Wire Leads    | Double Solenoid  | DC 24V  | 0.89 |
| 3V220-08-AC24W               | 3 Way 2 Position NORMALLY CLOSED Valve 1/4" NPT  | Wire Leads    | Double Solenoid  | AC 24V  | 0.89 |
| 3V220-08-AC120W              | 3 Way 2 Position NORMALLY CLOSED Valve 1/4" NPT  | Wire Leads    | Double Solenoid  | AC 110V | 0.89 |
| 3V220-08-AC220W              | 3 Way 2 Position NORMALLY CLOSED Valve 1/4" NPT  | Wire Leads    | Double Solenoid  | AC 220V | 0.89 |
| 3V310-10-DC12                | 3 Way 2 Position NORMALLY CLOSED Valve 3/8" NPT  | DIN Connector | Single Solenoid  | DC 12V  | 1.68 |
| 3V310-10-DC24                | 3 Way 2 Position NORMALLY CLOSED Valve 3/8" NPT  | DIN Connector | Single Solenoid  | DC 24V  | 1.68 |
| 3V310-10-AC24                | 3 Way 2 Position NORMALLY CLOSED Valve 3/8" NPT  | DIN Connector | Single Solenoid  | AC 24V  | 1.68 |
| 3V310-10-AC110               | 3 Way 2 Position NORMALLY CLOSED Valve 3/8" NPT  | DIN Connector | Single Solenoid  | AC 110V | 1.68 |
| 3V310-10-AC220               | 3 Way 2 Position NORMALLY CLOSED Valve 3/8" NPT  | DIN Connector | Single Solenoid  | AC 220V | 1.68 |
| 3V310-10NO-DC12              | 3 Way 2 Position NORMALLY OPEN Valve 3/8" NPT    | DIN Connector | Single Solenoid  | DC 12V  | 1.68 |
| 3V310-10NO-DC24              | 3 Way 2 Position NORMALLY OPEN Valve 3/8" NPT    | DIN Connector | Single Solenoid  | DC 24V  | 1.68 |
| 3V310-10NO-AC24              | 3 Way 2 Position NORMALLY OPEN Valve 3/8" NPT    | DIN Connector | Single Solenoid  | AC 24V  | 1.68 |
| 3V310-10NO-AC110             | 3 Way 2 Position NORMALLY OPEN Valve 3/8" NPT    | DIN Connector | Single Solenoid  | AC 110V | 1.68 |
| 3V310-10NO-AC220             | 3 Way 2 Position NORMALLY OPEN Valve 3/8" NPT    | DIN Connector | Single Solenoid  | AC 220V | 1.68 |
| 3V310-10-DC12W               | 3 Way 2 Position NORMALLY CLOSED Valve 3/8" NPT  | Wire Leads    | Single Solenoid  | DC 12V  | 1.68 |
| 3V310-10-DC24W               | 3 Way 2 Position NORMALLY CLOSED Valve 3/8" NPT  | Wire Leads    | Single Solenoid  | DC 24V  | 1.68 |
| 3V310-10-AC24W               | 3 Way 2 Position NORMALLY CLOSED Valve 3/8" NPT  | Wire Leads    | Single Solenoid  | AC 24V  | 1.68 |
| 3V310-10-AC110W              | 3 Way 2 Position NORMALLY CLOSED Valve 3/8" NPT  | Wire Leads    | Single Solenoid  | AC 110V | 1.68 |
| 3V310-10-AC220W              | 3 Way 2 Position NORMALLY CLOSED Valve 3/8" NPT  | Wire Leads    | Single Solenoid  | AC 220V | 1.68 |
| 3V310-10NO-DC12W             | 3 Way 2 Position NORMALLY OPEN Valve 3/8" NPT    | Wire Leads    | Single Solenoid  | DC 12V  | 1.68 |
| 3V310-10NO-DC24W             | 3 Way 2 Position NORMALLY OPEN Valve 3/8" NPT    | Wire Leads    | Single Solenoid  | DC 24V  | 1.68 |
| 3V310-10NO-AC24W             | 3 Way 2 Position NORMALLY OPEN Valve 3/8" NPT    | Wire Leads    | Single Solenoid  | AC 24V  | 1.68 |
|                              | 3 Way 2 Position NORMALLY OPEN Valve 3/8" NPT    | Wire Leads    | Single Solenoid  | AC 110V | 1.68 |
|                              | 3 Way 2 Position NORMALLY OPEN Valve 3/8" NPT    | Wire Leads    | Single Solenoid  | AC 220V | 1.68 |
| 3V320-10-DC12                | 3 Way 2 Position NORMALLY CLOSED Valve 3/8" NPT  | DIN Connector | Double Solenoid  | DC 12V  | 1.68 |
| 3V320-10-DC24                | 3 Way 2 Position NORMALLY CLOSED Valve 3/8" NPT  | DIN Connector | Double Solenoid  | DC 24V  | 1.68 |
| 3V320-10-AC24                | 3 Way 2 Position NORMALLY CLOSED Valve 3/8" NPT  | DIN Connector | Double Solenoid  | AC 24V  | 1.68 |
| 3V320-10-AC120               | 3 Way 2 Position NORMALLY CLOSED Valve 3/8" NPT  | DIN Connector | Double Solenoid  | AC 110V | 1.68 |
| 3V320-10-AC220               | 3 Way 2 Position NORMALLY CLOSED Valve 3/8" NPT  | DIN Connector | Double Solenoid  | AC 220V | 1.68 |
| 3V320-10-DC12W               | 3 Way 2 Position NORMALLY CLOSED Valve 3/8" NPT  | Wire Leads    | Double Solenoid  | DC 12V  | 1.68 |
| 3V320-10-DC24W               | 3 Way 2 Position NORMALLY CLOSED Valve 3/8" NPT  | Wire Leads    | Double Solenoid  | DC 24V  | 1.68 |
| 3V320-10-AC24W               | 3 Way 2 Position NORMALLY CLOSED Valve 3/8" NPT  | Wire Leads    | Double Solenoid  | AC 24V  | 1.68 |
| 3V320-10-AC120W              | 3 Way 2 Position NORMALLY CLOSED Valve 3/8" NPT  | Wire Leads    | Double Solenoid  | AC 110V | 1.68 |
| 3V320-10-AC220W              | 3 Way 2 Position NORMALLY CLOSED Valve 3/8" NPT  | Wire Leads    | Double Solenoid  | AC 220V | 1.68 |
| 3 V 3 Z U- 1 U-M C Z Z U V V | S Way 2 FUSIGITINORIVIALLT GLUSED VAIVE 3/0 INFT | vviie LeauS   | Double Soleliold | AC 220V | 1.08 |