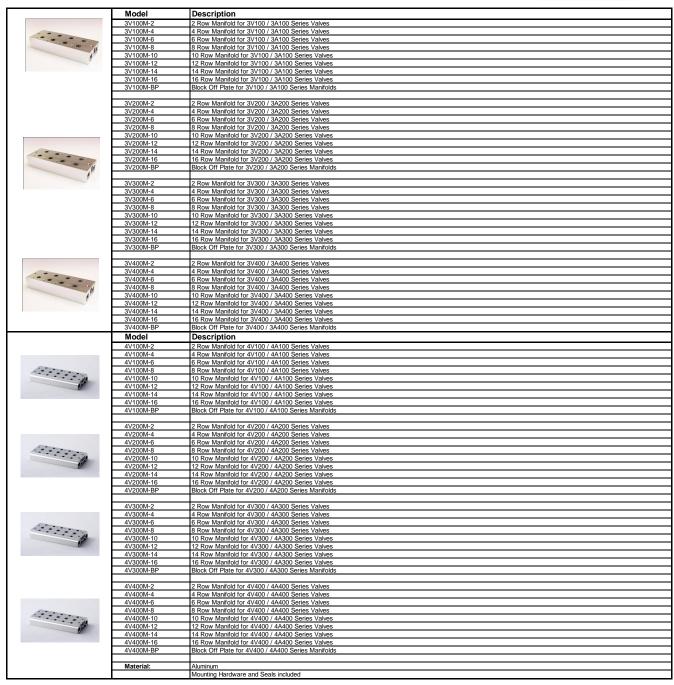

# Shuttle Valves



| Model  | Description              |   |   | Thread   |  |
|--------|--------------------------|---|---|----------|--|
|        |                          |   |   |          |  |
|        |                          |   |   |          |  |
| ST-N01 | Shuttle Valve Aluminum   |   |   | 1/8" NPT |  |
| ST-N02 | Shuttle Valve Aluminum   |   |   | 1/4" NPT |  |
| ST-N03 | Shuttle Valve Aluminum   |   |   | 3/8" NPT |  |
| ST-N04 | Shuttle Valve Aluminum   |   |   | 1/2" NPT |  |
|        |                          |   |   |          |  |
|        | Body Material - Aluminum |   |   |          |  |
|        |                          | _ | · |          |  |

 Sales Inquiries:

 Tel:
 1-905-532-0090

 Fax:
 1-905-532-1498

 E-mail:
 sales@mettlertools.co.

#### Manifolds





## Solenoid Coils/Din Connectors



|          | Model       | Description                                           |         |
|----------|-------------|-------------------------------------------------------|---------|
| 0        | C100-DC12   | Coil for 100 Series Solenoid Valves DIN Connector     | DC 12V  |
| 3        | C100-DC24   | Coil for 100 Series Solenoid Valves DIN Connector     | DC 24V  |
| 0        | C100-AC24   | Coil for 100 Series Solenoid Valves DIN Connector     |         |
|          | C100-AC110  | Coil for 100 Series Solenoid Valves DIN Connector     | AC 110V |
|          | C100-AC220  | Coil for 100 Series Solenoid Valves DIN Connector     | AC 220V |
|          |             |                                                       |         |
|          | C100-