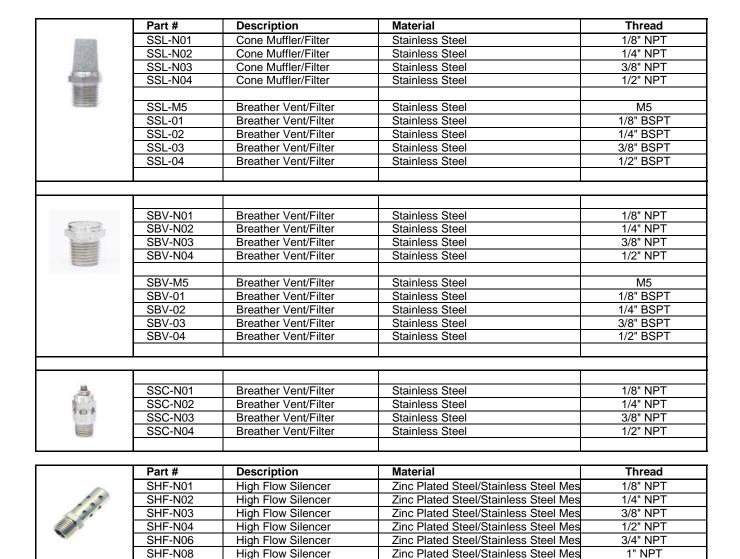

## **Mufflers / Silencers 2017**

|                                                                                                                                                                                                                                                                                                                                                                                                                                                                                                                                                                                                                                                                                                                                                                                                                                                                                                                                                                                                                                                                                                                                                                                                                                                                                                                                                                                                                                                                                                                                                                                                                                                                                                                                                                                                                                                                                                                                                                                                                                                                                                                                | Part #  | Description            | Material              | Thread    |
|--------------------------------------------------------------------------------------------------------------------------------------------------------------------------------------------------------------------------------------------------------------------------------------------------------------------------------------------------------------------------------------------------------------------------------------------------------------------------------------------------------------------------------------------------------------------------------------------------------------------------------------------------------------------------------------------------------------------------------------------------------------------------------------------------------------------------------------------------------------------------------------------------------------------------------------------------------------------------------------------------------------------------------------------------------------------------------------------------------------------------------------------------------------------------------------------------------------------------------------------------------------------------------------------------------------------------------------------------------------------------------------------------------------------------------------------------------------------------------------------------------------------------------------------------------------------------------------------------------------------------------------------------------------------------------------------------------------------------------------------------------------------------------------------------------------------------------------------------------------------------------------------------------------------------------------------------------------------------------------------------------------------------------------------------------------------------------------------------------------------------------|---------|------------------------|-----------------------|-----------|
| and the same of th | BSL-U10 | Cone Muffler/Filter    | Sintered Bronze/Brass | 10-32 UNF |
|                                                                                                                                                                                                                                                                                                                                                                                                                                                                                                                                                                                                                                                                                                                                                                                                                                                                                                                                                                                                                                                                                                                                                                                                                                                                                                                                                                                                                                                                                                                                                                                                                                                                                                                                                                                                                                                                                                                                                                                                                                                                                                                                | BSL-N01 | Cone Muffler/Filter    | Sintered Bronze/Brass | 1/8" NPT  |
|                                                                                                                                                                                                                                                                                                                                                                                                                                                                                                                                                                                                                                                                                                                                                                                                                                                                                                                                                                                                                                                                                                                                                                                                                                                                                                                                                                                                                                                                                                                                                                                                                                                                                                                                                                                                                                                                                                                                                                                                                                                                                                                                | BSL-N02 | Cone Muffler/Filter    | Sintered Bronze/Brass | 1/4" NPT  |
|                                                                                                                                                                                                                                                                                                                                                                                                                                                                                                                                                                                                                                                                                                                                                                                                                                                                                                                                                                                                                                                                                                                                                                                                                                                                                                                                                                                                                                                                                                                                                                                                                                                                                                                                                                                                                                                                                                                                                                                                                                                                                                                                | BSL-N03 | Cone Muffler/Filter    | Sintered Bronze/Brass | 3/8" NPT  |
|                                                                                                                                                                                                                                                                                                                                                                                                                                                                                                                                                                                                                                                                                                                                                                                                                                                                                                                                                                                                                                                                                                                                                                                                                                                                                                                                                                                                                                                                                                                                                                                                                                                                                                                                                                                                                                                                                                                                                                                                                                                                                                                                | BSL-N04 | Cone Muffler/Filter    | Sintered Bronze/Brass | 1/2" NPT  |
|                                                                                                                                                                                                                                                                                                                                                                                                                                                                                                                                                                                                                                                                                                                                                                                                                                                                                                                                                                                                                                                                                                                                                                                                                                                                                                                                                                                                                                                                                                                                                                                                                                                                                                                                                                                                                                                                                                                                                                                                                                                                                                                                | BSL-N06 | Cone Muffler/Filter    | Sintered Bronze/Brass | 3/4" NPT  |
|                                                                                                                                                                                                                                                                                                                                                                                                                                                                                                                                                                                                                                                                                                                                                                                                                                                                                                                                                                                                                                                                                                                                                                                                                                                                                                                                                                                                                                                                                                                                                                                                                                                                                                                                                                                                                                                                                                                                                                                                                                                                                                                                | BSL-N08 | Cone Muffler/Filter    | Sintered Bronze/Brass | 1" NPT    |
|                                                                                                                                                                                                                                                                                                                                                                                                                                                                                                                                                                                                                                                                                                                                                                                                                                                                                                                                                                                                                                                                                                                                                                                                                                                                                                                                                                                                                                                                                                                                                                                                                                                                                                                                                                                                                                                                                                                                                                                                                                                                                                                                |         |                        |                       |           |
|                                                                                                                                                                                                                                                                                                                                                                                                                                                                                                                                                                                                                                                                                                                                                                                                                                                                                                                                                                                                                                                                                                                                                                                                                                                                                                                                                                                                                                                                                                                                                                                                                                                                                                                                                                                                                                                                                                                                                                                                                                                                                                                                | BSL-M5  | Cone Muffler/Filter    | Sintered Bronze/Brass | M5        |
|                                                                                                                                                                                                                                                                                                                                                                                                                                                                                                                                                                                                                                                                                                                                                                                                                                                                                                                                                                                                                                                                                                                                                                                                                                                                                                                                                                                                                                                                                                                                                                                                                                                                                                                                                                                                                                                                                                                                                                                                                                                                                                                                | BSL-M6  | Cone Muffler/Filter    | Sintered Bronze/Brass | M6        |
|                                                                                                                                                                                                                                                                                                                                                                                                                                                                                                                                                                                                                                                                                                                                                                                                                                                                                                                                                                                                                                                                                                                                                                                                                                                                                                                                                                                                                                                                                                                                                                                                                                                                                                                                                                                                                                                                                                                                                                                                                                                                                                                                | BSL-01  | Cone Muffler/Filter    | Sintered Bronze/Brass | 1/8" BSPT |
|                                                                                                                                                                                                                                                                                                                                                                                                                                                                                                                                                                                                                                                                                                                                                                                                                                                                                                                                                                                                                                                                                                                                                                                                                                                                                                                                                                                                                                                                                                                                                                                                                                                                                                                                                                                                                                                                                                                                                                                                                                                                                                                                | BSL-02  | Cone Muffler/Filter    | Sintered Bronze/Brass | 1/4" BSPT |
|                                                                                                                                                                                                                                                                                                                                                                                                                                                                                                                                                                                                                                                                                                                                                                                                                                                                                                                                                                                                                                                                                                                                                                                                                                                                                                                                                                                                                                                                                                                                                                                                                                                                                                                                                                                                                                                                                                                                                                                                                                                                                                                                | BSL-03  | Cone Muffler/Filter    | Sintered Bronze/Brass | 3/8" BSPT |
|                                                                                                                                                                                                                                                                                                                                                                                                                                                                                                                                                                                                                                                                                                                                                                                                                                                                                                                                                                                                                                                                                                                                                                                                                                                                                                                                                                                                                                                                                                                                                                                                                                                                                                                                                                                                                                                                                                                                                                                                                                                                                                                                | BSL-04  | Cone Muffler/Filter    | Sintered Bronze/Brass | 1/2" BSPT |
|                                                                                                                                                                                                                                                                                                                                                                                                                                                                                                                                                                                                                                                                                                                                                                                                                                                                                                                                                                                                                                                                                                                                                                                                                                                                                                                                                                                                                                                                                                                                                                                                                                                                                                                                                                                                                                                                                                                                                                                                                                                                                                                                | BSL-06  | Cone Muffler/Filter    | Sintered Bronze/Brass | 3/4" BSPT |
|                                                                                                                                                                                                                                                                                                                                                                                                                                                                                                                                                                                                                                                                                                                                                                                                                                                                                                                                                                                                                                                                                                                                                                                                                                                                                                                                                                                                                                                                                                                                                                                                                                                                                                                                                                                                                                                                                                                                                                                                                                                                                                                                | BSL-08  | Cone Muffler/Filter    | Sintered Bronze/Brass | 1" BSPT   |
|                                                                                                                                                                                                                                                                                                                                                                                                                                                                                                                                                                                                                                                                                                                                                                                                                                                                                                                                                                                                                                                                                                                                                                                                                                                                                                                                                                                                                                                                                                                                                                                                                                                                                                                                                                                                                                                                                                                                                                                                                                                                                                                                |         |                        |                       |           |
|                                                                                                                                                                                                                                                                                                                                                                                                                                                                                                                                                                                                                                                                                                                                                                                                                                                                                                                                                                                                                                                                                                                                                                                                                                                                                                                                                                                                                                                                                                                                                                                                                                                                                                                                                                                                                                                                                                                                                                                                                                                                                                                                | BBV-U10 | Breather Vent/Filter   | Sintered Bronze/Brass | 10-32 UNF |
|                                                                                                                                                                                                                                                                                                                                                                                                                                                                                                                                                                                                                                                                                                                                                                                                                                                                                                                                                                                                                                                                                                                                                                                                                                                                                                                                                                                                                                                                                                                                                                                                                                                                                                                                                                                                                                                                                                                                                                                                                                                                                                                                | BBV-N01 | Breather Vent/Filter   | Sintered Bronze/Brass | 1/8" NPT  |
|                                                                                                                                                                                                                                                                                                                                                                                                                                                                                                                                                                                                                                                                                                                                                                                                                                                                                                                                                                                                                                                                                                                                                                                                                                                                                                                                                                                                                                                                                                                                                                                                                                                                                                                                                                                                                                                                                                                                                                                                                                                                                                                                | BBV-N02 | Breather Vent/Filter   | Sintered Bronze/Brass | 1/4" NPT  |
|                                                                                                                                                                                                                                                                                                                                                                                                                                                                                                                                                                                                                                                                                                                                                                                                                                                                                                                                                                                                                                                                                                                                                                                                                                                                                                                                                                                                                                                                                                                                                                                                                                                                                                                                                                                                                                                                                                                                                                                                                                                                                                                                | BBV-N03 | Breather Vent/Filter   | Sintered Bronze/Brass | 3/8" NPT  |
|                                                                                                                                                                                                                                                                                                                                                                                                                                                                                                                                                                                                                                                                                                                                                                                                                                                                                                                                                                                                                                                                                                                                                                                                                                                                                                                                                                                                                                                                                                                                                                                                                                                                                                                                                                                                                                                                                                                                                                                                                                                                                                                                | BBV-N04 | Breather Vent/Filter   | Sintered Bronze/Brass | 1/2" NPT  |
|                                                                                                                                                                                                                                                                                                                                                                                                                                                                                                                                                                                                                                                                                                                                                                                                                                                                                                                                                                                                                                                                                                                                                                                                                                                                                                                                                                                                                                                                                                                                                                                                                                                                                                                                                                                                                                                                                                                                                                                                                                                                                                                                | BBV-N06 | Breather Vent/Filter   | Sintered Bronze/Brass | 3/4" NPT  |
|                                                                                                                                                                                                                                                                                                                                                                                                                                                                                                                                                                                                                                                                                                                                                                                                                                                                                                                                                                                                                                                                                                                                                                                                                                                                                                                                                                                                                                                                                                                                                                                                                                                                                                                                                                                                                                                                                                                                                                                                                                                                                                                                | BBV-N08 | Breather Vent/Filter   | Sintered Bronze/Brass | 1" NPT    |
|                                                                                                                                                                                                                                                                                                                                                                                                                                                                                                                                                                                                                                                                                                                                                                                                                                                                                                                                                                                                                                                                                                                                                                                                                                                                                                                                                                                                                                                                                                                                                                                                                                                                                                                                                                                                                                                                                                                                                                                                                                                                                                                                |         |                        |                       |           |
|                                                                                                                                                                                                                                                                                                                                                                                                                                                                                                                                                                                                                                                                                                                                                                                                                                                                                                                                                                                                                                                                                                                                                                                                                                                                                                                                                                                                                                                                                                                                                                                                                                                                                                                                                                                                                                                                                                                                                                                                                                                                                                                                | BBV-M5  | Breather Vent/Filter   | Sintered Bronze/Brass | M5        |
|                                                                                                                                                                                                                                                                                                                                                                                                                                                                                                                                                                                                                                                                                                                                                                                                                                                                                                                                                                                                                                                                                                                                                                                                                                                                                                                                                                                                                                                                                                                                                                                                                                                                                                                                                                                                                                                                                                                                                                                                                                                                                                                                | BBV-M6  | Breather Vent/Filter   | Sintered Bronze/Brass | M6        |
|                                                                                                                                                                                                                                                                                                                                                                                                                                                                                                                                                                                                                                                                                                                                                                                                                                                                                                                                                                                                                                                                                                                                                                                                                                                                                                                                                                                                                                                                                                                                                                                                                                                                                                                                                                                                                                                                                                                                                                                                                                                                                                                                | BBV-01  | Breather Vent/Filter   | Sintered Bronze/Brass | 1/8" BSPT |
|                                                                                                                                                                                                                                                                                                                                                                                                                                                                                                                                                                                                                                                                                                                                                                                                                                                                                                                                                                                                                                                                                                                                                                                                                                                                                                                                                                                                                                                                                                                                                                                                                                                                                                                                                                                                                                                                                                                                                                                                                                                                                                                                | BBV-02  | Breather Vent/Filter   | Sintered Bronze/Brass | 1/4" BSPT |
|                                                                                                                                                                                                                                                                                                                                                                                                                                                                                                                                                                                                                                                                                                                                                                                                                                                                                                                                                                                                                                                                                                                                                                                                                                                                                                                                                                                                                                                                                                                                                                                                                                                                                                                                                                                                                                                                                                                                                                                                                                                                                                                                | BBV-03  | Breather Vent/Filter   | Sintered Bronze/Brass | 3/8" BSPT |
|                                                                                                                                                                                                                                                                                                                                                                                                                                                                                                                                                                                                                                                                                                                                                                                                                                                                                                                                                                                                                                                                                                                                                                                                                                                                                                                                                                                                                                                                                                                                                                                                                                                                                                                                                                                                                                                                                                                                                                                                                                                                                                                                | BBV-04  | Breather Vent/Filter   | Sintered Bronze/Brass | 1/2" BSPT |
|                                                                                                                                                                                                                                                                                                                                                                                                                                                                                                                                                                                                                                                                                                                                                                                                                                                                                                                                                                                                                                                                                                                                                                                                                                                                                                                                                                                                                                                                                                                                                                                                                                                                                                                                                                                                                                                                                                                                                                                                                                                                                                                                | BBV-06  | Breather Vent/Filter   | Sintered Bronze/Brass | 3/4" BSPT |
|                                                                                                                                                                                                                                                                                                                                                                                                                                                                                                                                                                                                                                                                                                                                                                                                                                                                                                                                                                                                                                                                                                                                                                                                                                                                                                                                                                                                                                                                                                                                                                                                                                                                                                                                                                                                                                                                                                                                                                                                                                                                                                                                | BBV-08  | Breather Vent/Filter   | Sintered Bronze/Brass | 1" BSPT   |
|                                                                                                                                                                                                                                                                                                                                                                                                                                                                                                                                                                                                                                                                                                                                                                                                                                                                                                                                                                                                                                                                                                                                                                                                                                                                                                                                                                                                                                                                                                                                                                                                                                                                                                                                                                                                                                                                                                                                                                                                                                                                                                                                |         |                        |                       |           |
| 100                                                                                                                                                                                                                                                                                                                                                                                                                                                                                                                                                                                                                                                                                                                                                                                                                                                                                                                                                                                                                                                                                                                                                                                                                                                                                                                                                                                                                                                                                                                                                                                                                                                                                                                                                                                                                                                                                                                                                                                                                                                                                                                            | BSC-N01 | Silencer Speed Control | Sintered Bronze/Brass | 1/8" NPT  |
|                                                                                                                                                                                                                                                                                                                                                                                                                                                                                                                                                                                                                                                                                                                                                                                                                                                                                                                                                                                                                                                                                                                                                                                                                                                                                                                                                                                                                                                                                                                                                                                                                                                                                                                                                                                                                                                                                                                                                                                                                                                                                                                                | BSC-N02 | Silencer Speed Control | Sintered Bronze/Brass | 1/4" NPT  |
|                                                                                                                                                                                                                                                                                                                                                                                                                                                                                                                                                                                                                                                                                                                                                                                                                                                                                                                                                                                                                                                                                                                                                                                                                                                                                                                                                                                                                                                                                                                                                                                                                                                                                                                                                                                                                                                                                                                                                                                                                                                                                                                                | BSC-N03 | Silencer Speed Control | Sintered Bronze/Brass | 3/8" NPT  |
|                                                                                                                                                                                                                                                                                                                                                                                                                                                                                                                                                                                                                                                                                                                                                                                                                                                                                                                                                                                                                                                                                                                                                                                                                                                                                                                                                                                                                                                                                                                                                                                                                                                                                                                                                                                                                                                                                                                                                                                                                                                                                                                                | BSC-N04 | Silencer Speed Control | Sintered Bronze/Brass | 1/2" NPT  |
|                                                                                                                                                                                                                                                                                                                                                                                                                                                                                                                                                                                                                                                                                                                                                                                                                                                                                                                                                                                                                                                                                                                                                                                                                                                                                                                                                                                                                                                                                                                                                                                                                                                                                                                                                                                                                                                                                                                                                                                                                                                                                                                                | BSC-N06 | Silencer Speed Control | Sintered Bronze/Brass | 3/4" NPT  |
|                                                                                                                                                                                                                                                                                                                                                                                                                                                                                                                                                                                                                                                                                                                                                                                                                                                                                                                                                                                                                                                                                                                                                                                                                                                                                                                                                                                                                                                                                                                                                                                                                                                                                                                                                                                                                                                                                                                                                                                                                                                                                                                                | BSC-N08 | Silencer Speed Control | Sintered Bronze/Brass | 1" NPT    |
|                                                                                                                                                                                                                                                                                                                                                                                                                                                                                                                                                                                                                                                                                                                                                                                                                                                                                                                                                                                                                                                                                                                                                                                                                                                                                                                                                                                                                                                                                                                                                                                                                                                                                                                                                                                                                                                                                                                                                                                                                                                                                                                                |         |                        |                       |           |
|                                                                                                                                                                                                                                                                                                                                                                                                                                                                                                                                                                                                                                                                                                                                                                                                                                                                                                                                                                                                                                                                                                                                                                                                                                                                                                                                                                                                                                                                                                                                                                                                                                                                                                                                                                                                                                                                                                                                                                                                                                                                                                                                | BSC-01  | Silencer Speed Control | Sintered Bronze/Brass | 1/8" BSPT |
|                                                                                                                                                                                                                                                                                                                                                                                                                                                                                                                                                                                                                                                                                                                                                                                                                                                                                                                                                                                                                                                                                                                                                                                                                                                                                                                                                                                                                                                                                                                                                                                                                                                                                                                                                                                                                                                                                                                                                                                                                                                                                                                                | BSC-02  | Silencer Speed Control | Sintered Bronze/Brass | 1/4" BSPT |
|                                                                                                                                                                                                                                                                                                                                                                                                                                                                                                                                                                                                                                                                                                                                                                                                                                                                                                                                                                                                                                                                                                                                                                                                                                                                                                                                                                                                                                                                                                                                                                                                                                                                                                                                                                                                                                                                                                                                                                                                                                                                                                                                | BSC-03  | Silencer Speed Control | Sintered Bronze/Brass | 3/8" BSPT |
|                                                                                                                                                                                                                                                                                                                                                                                                                                                                                                                                                                                                                                                                                                                                                                                                                                                                                                                                                                                                                                                                                                                                                                                                                                                                                                                                                                                                                                                                                                                                                                                                                                                                                                                                                                                                                                                                                                                                                                                                                                                                                                                                | BSC-04  | Silencer Speed Control | Sintered Bronze/Brass | 1/2" BSPT |
|                                                                                                                                                                                                                                                                                                                                                                                                                                                                                                                                                                                                                                                                                                                                                                                                                                                                                                                                                                                                                                                                                                                                                                                                                                                                                                                                                                                                                                                                                                                                                                                                                                                                                                                                                                                                                                                                                                                                                                                                                                                                                                                                | BSC-06  | Silencer Speed Control | Sintered Bronze/Brass | 3/4" BSPT |
|                                                                                                                                                                                                                                                                                                                                                                                                                                                                                                                                                                                                                                                                                                                                                                                                                                                                                                                                                                                                                                                                                                                                                                                                                                                                                                                                                                                                                                                                                                                                                                                                                                                                                                                                                                                                                                                                                                                                                                                                                                                                                                                                | BSC-08  | Silencer Speed Control | Sintered Bronze/Brass | 1" BSPT   |